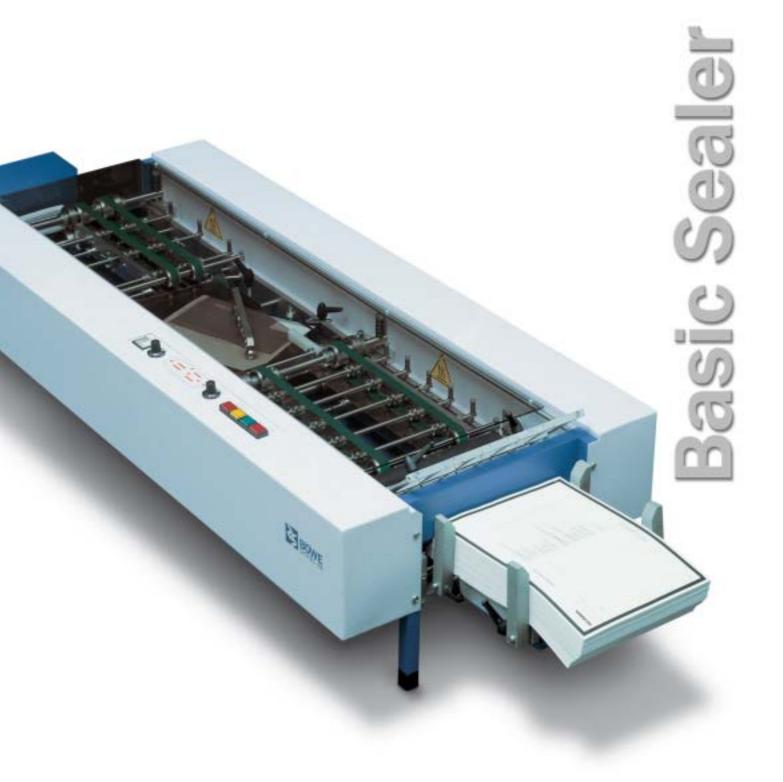

## **Basic Sealer 100**

# **Basic Sealer 100**

### **Compact and Reliable**

#### Versatility & Cost-Efficiency

The BÖWE SYSTEC Sealer 100 is equipped with two folding pockets for single-, wrap-, Z- and double-folding. Perforation wheels are an option, which gives an extra cost-efficient alternative. Simply print plain forms and let the BÖWE SYSTEC Sealer fold, seal and perforate them into finished mailers.

#### Easy to Operate

The BÖWE SYSTEC Sealer 100 is very easy to use. There are jam detectors all along the paper path and the machine is easy to control from the operator's panel.

No special training is required.

#### Standard Equipment

- Infeed unit
- 2 Folding units
- 4 Heaters4 Pressure wheels
- Stacker table
- Jam detectors
- Turning unit