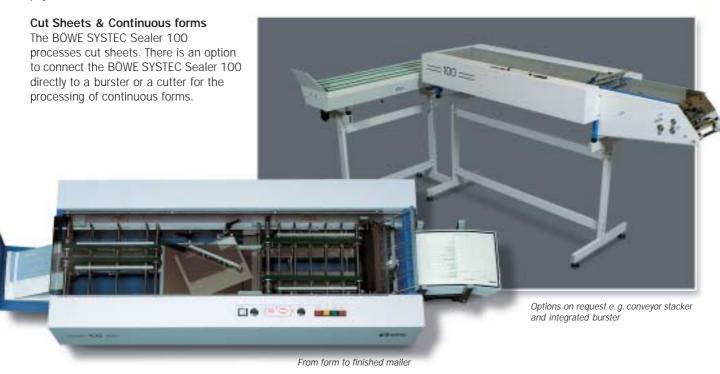

#### Options

- Perforation wheels
- Counter
- External connection to solomachines for continuous forms
- Supporting stand
- Extra conveyor stacker
- Integrated burster 8" 14" for continuous forms